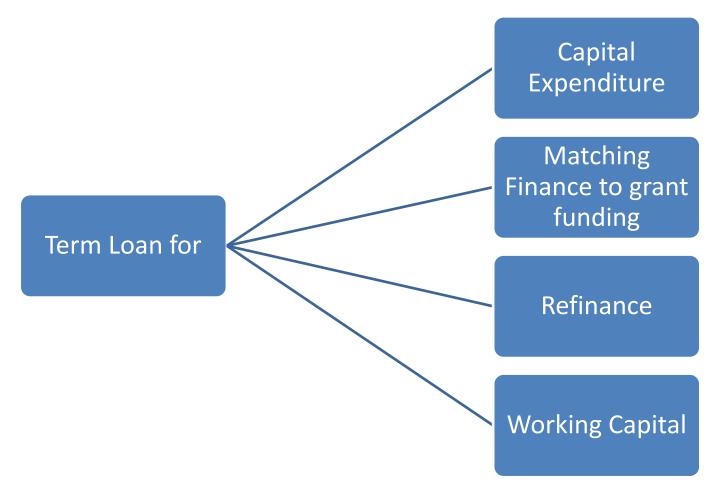

#### What We Offer

- **>** Loans from €10,000 to €500,000
- > Affordable Interest Rates
- No Personal Guarantees required
- > Early Repayment Without Penalty
- ➤ In-depth Sector Knowledge including Grants
- >Track Record of over 20 Years