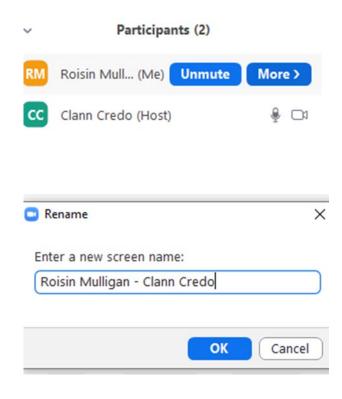

### Zoom

- If you touch your mouse or keypad this toolbar will appear at the bottom of your screen
- Please change your screen name to include your organisation
  - Click Participants
  - Hover over your name & click 'More >'
  - Select Rename